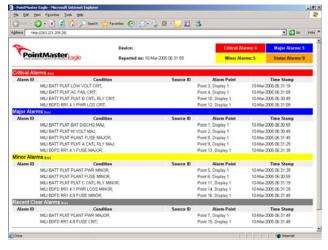

#### **Local/Remote Alarm Viewing Access**

**On-board Eagle Web Browser** 

Eagle Reports to Dantel 's VisionMaster **Alarm Monitoring Software**