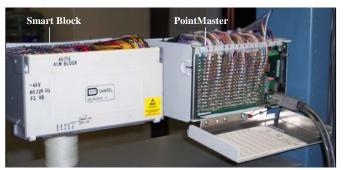

# **Upgrade your legacy Dantel Smart Block alarm devices**

**Dantel Smart Block** 

Directly replace existing Dantel legacy Smart Blocks (Alarm and Control Block) with **PointMaster Eagles**. Replacement options include the Eagle Smart Adapter Kit (ESAK) or a complete "forklift". The ESAK (An Eagle with an adapter kit) allows you to leverage existing alarm wiring, eliminating all associated costs. With ESAK replacement, turn-up and testing takes less than an hour. "Forklift" replacement is estimated at 1 to 2 days.

## **Eagle Smartblock Adapter Kit Installation** (Less than 1 hour)

**Adapter** 

Cards