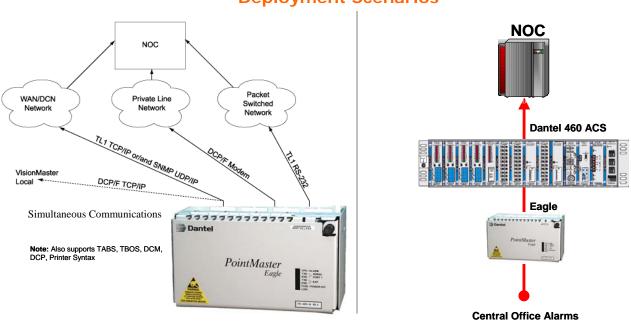

### **Deployment Scenarios**

**Actual ESAK Installation** 

Pointmaster Eagle is designed to function in legacy as well as newer alarm network infrastructures. The Eagle supports serial or TCP/IP communications for reporting to an existing 460 ACS system or directly to a host system, simultaneous if desired.